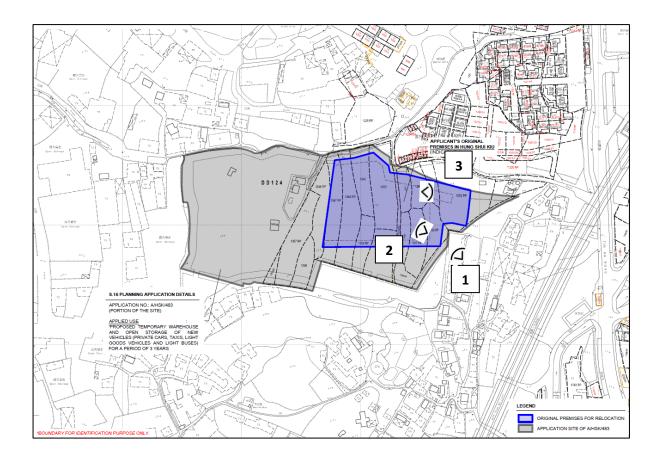

### **Details of Business Premises**

Location: Various Lots in D.D. 124, Hung Shui Kiu, Yuen Long, New Territories

Use of Premises: Warehouse for Storage of New Vehicles