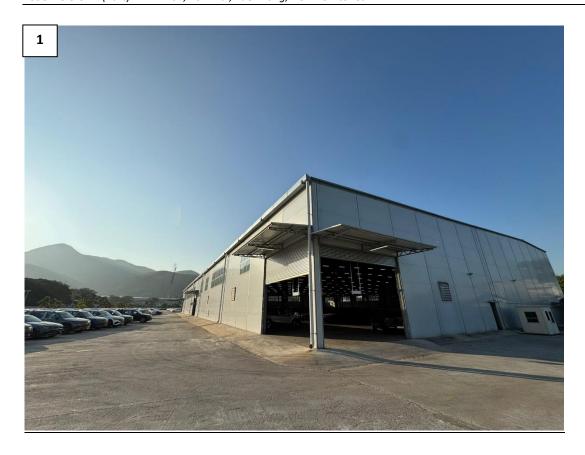

### **Details of Business Premises**

Location: Various Lots in D.D. 124, Hung Shui Kiu, Yuen Long, New Territories

Use of Premises: Warehouse for Storage of New Vehicles